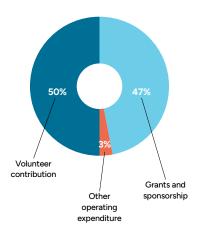

## NICA'S VALUE CONTRIBUTION

NICA's management committee, program coordinators and the members who participate in our programs are all volunteers from the Noosa community. Our programs, including expenditure on equipment and contractors, are funded through a combination of grants from third parties, donations from the community or the sale of merchandise and other income streams from NICA.

The contributions of volunteers towards NICA's programs ("in-kind" contributions), multiply the value of the grant and other funds received or deployed by NICA toward the Noosa catchment. In line with guidance from the Australian Bureau of Statistics, NICA applies an "in-kind" value of \$46 per volunteer hour contributed.

In FY2022, NICA estimates that our volunteers contributed over 5,000 hours toward our programs and the catchment – significantly multiplying every \$1 invested in our programs through grants and other funds.

NICA value contribution

5,000+ volunteer hours contributed