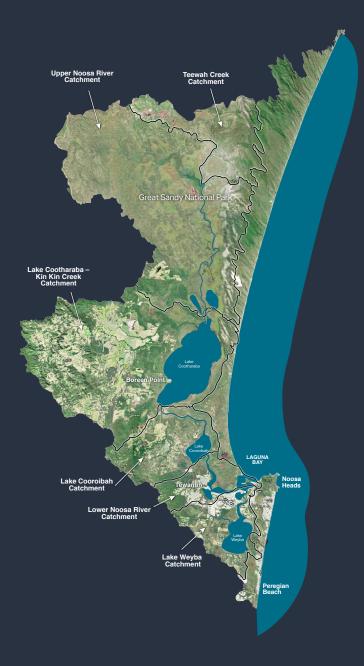

854km<sup>2</sup> at the intersection of the Macleay-McPherson overlap

61 regional ecosystems

350 terrestrial vertebrate animals

2

nationally significant wetlands

of coastal lagoons, rivers and creeks

> 1,340 plant species

> > 217

bird species

1,505km

A community of over 54,000 residents

For 26 years

one community organisation dedicated to its conservation and sustainable use